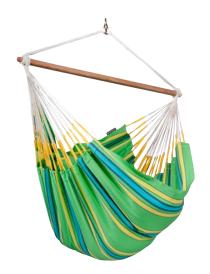

# Hammock chair lounger Currambera kiwi cul21-4

The Lounger is the largest LA SIESTA hammock chair. In English, 'Lounger' signifies a 'deck' chair as well as an 'idle person'. The Lounger combines the feel of a hammock and the space-saving qualities of a hammock chair. The long spreader bar (140 cm) as well as the large fabric surface (130 x 210 cm) create a relaxed lounging sensation, its overall height is 185 cm. Our hammock line Currambera with its wide range of available colours (cherry, blueberry, kiwi, apricot) and large variety of products (single hammock, double hammock, hammock with spreader bars, hammock chair Basic, hammock chair Lounger) is particularly popular. Hammock chair Lounger Currambera kiwiis made of pure, high-quality cotton. It is from Colombia, where hammocks have always

been an essential part of everyday life. This hammock chair features a tearproof selvage created by doubling the weft threads, thus making sure that you will be able to enjoy your peaceful LA SIESTA oasis for many years to come. The fabric of our Currambera line is densely woven and colour-fast. The spreader bar is made of high-quality hardwood from well-managed forests (FSC®). A trademark characteristic of a LA SIESTA hammock chair is its integrated safety swivel, allowing for secure rotation of your hammock chair, thus making it more durable. Rule of thumb: the widerthe spreader bar and the larger the fabric surface, the more comfort you get from your hammock chair.

Hammock chair lounger Currambera kiwi CUL21-4