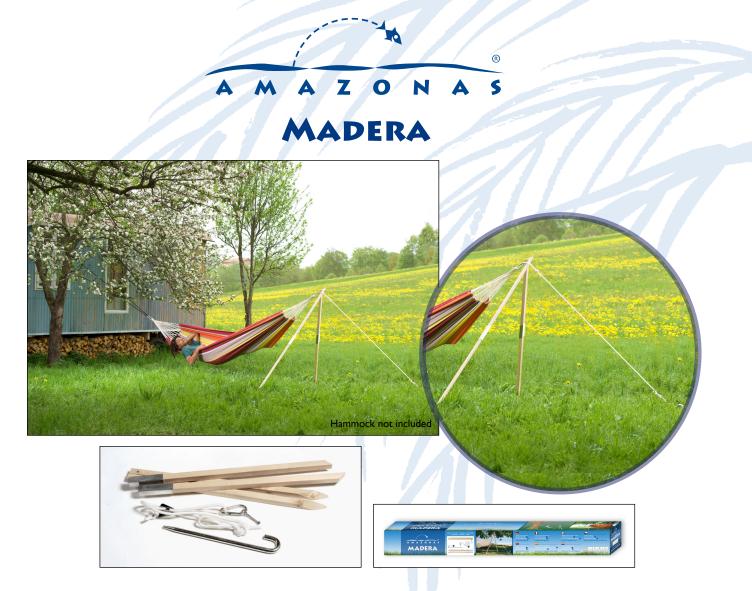

In the garden or when camping: You are always able to find ONE tree or ONE wall of a house, only a second appropriate hanging point is often lacking. To address this, we have for years been producing the amazing solution that is Madera: The weatherproofed ashwood stand is anchored in the ground with a ground peg – voilà, the second tree is ready and the hammock can be hung up.

Madera can be easily dismantled without screws, reducing packing volume when camping. Easy system, perfect stability!