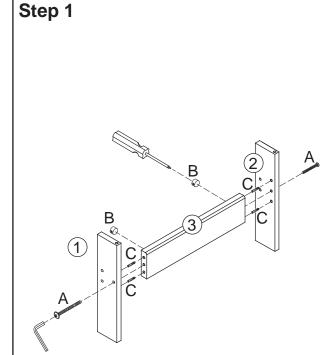

# HARDWARE:

- A. Cross Dowel Bolt x 4 pcs
  - (2 1/2 in / 64 mm)
- B. Cross Dowel Nut x 4 pcs
- C. Wood Dowel x 6 pcs
- D. Cross Dowel
  Bolt x 8 pcs
  - (1 9/16 in / 40 mm)
- E. Wood Screw x 3 pcs

\*\*CCCCCCCCCCA

(1 3/8 in / 35 mm)

F. Cross Dowel
Bolt x 2 pcs

(1 1/4 in / 31 mm)

Allen Wrench

The following tool (not included) is required for assembly:

Phillips<sup>®</sup>screwdriver