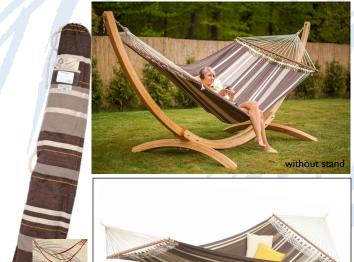

A hammock in the spirit of the most luxurious bed! To achieve perfect appearance and stability we use the finest Brazilian hardwood spreader bars.

Chill out in our XXL hammock Palacio – now also available in the colour "café". It is extra soft and highly stable, giving you top comfort in the true style of Brazilian hammocks.

Product data:

| Ţ.               |                  | kg J        | kg         |
|------------------|------------------|-------------|------------|
| ca. 360 x 140 cm | ca. 240 x 160 cm | max. 200 kg | ca. 4,0 kg |

- Item number / EAN: AZ-1062200 / 4030454003186 - Material: 85% cotton (recycled), 15 % polyester

- Packaging: Reusable bag made of colour-coordinated hammock material including hammock

book (see picture above)

- Can be combined with: Frames: Arcus, Troja, Olymp, Madera, Sumo Grande

Accessories: Easy+, Jumbo, T-Strap, Smartrope, Microrope, Liana, Sono

- Customs tariff number: 6306900019

- Country of origin: Brazil