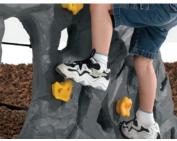

## Adventurers can explore and discover from the peak of the summit

- Authentic design and bright colors make this a realistic and fun climbing wall
- Four unique climbing surfaces create varying challenges
- Features 2 climbing cargo nets, 1 floor net, and 9 grips
- 80 inches (203.2 cm) tall over all
- Narrow top offers a challenging climb for children
- Hole on the top of peak for children to peek out