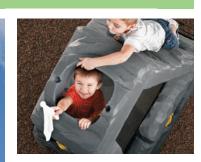

## Adventurers can explore and discover from the peak of the summit

- Authentic design and bright colors make this a realistic and fun climbing wall
- Four unique climbing surfaces create varying challenges
- Features 2 climbing cargo nets, 1 floor net, and 9 grips
- 80 inches (203.2 cm) tall over all
- Narrow top offers a challenging climb for children
- Hole on the top of peak for children to peek out