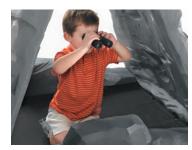

## Adventurers can explore and discover from the peak of the summit

- Authentic design and bright colors make this a realistic and fun climbing wall
- Four unique climbing surfaces create varying challenges
- Features 2 climbing cargo nets, 1 floor net, and 9 grips
- 80 inches (203.2 cm) tall over all
- Narrow top offers a challenging climb for children
- Hole on the top of peak for children to peek out