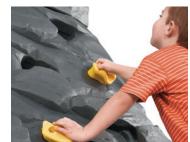

## Adventurers can explore and discover from the peak of the summit

- Authentic design and bright colors make this a realistic and fun climbing wall
- Four unique climbing surfaces create varying challenges
- Features 2 climbing cargo nets, 1 floor net, and 9 grips
- 80 inches (203.2 cm) tall over all
- Narrow top offers a challenging climb for children
- Hole on the top of peak for children to peek out