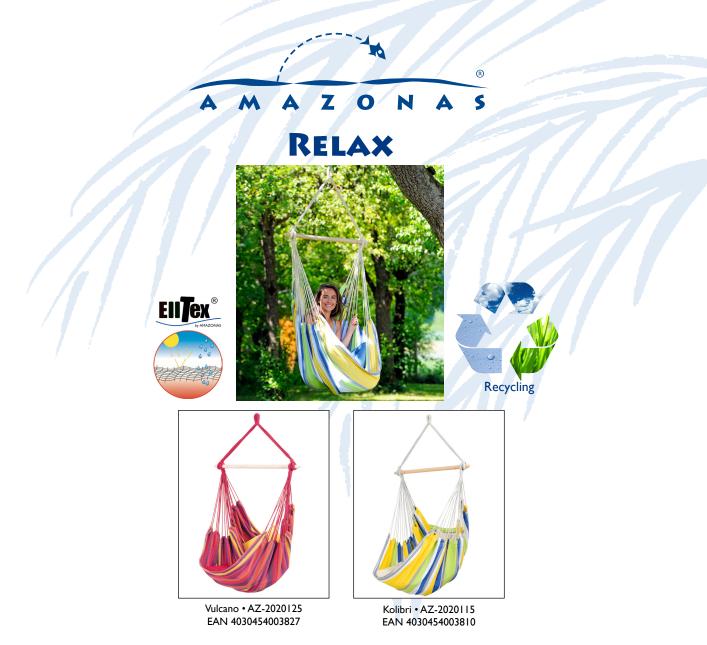

What goes for hammocks also goes for hanging chairs: weatherproof, super sturdy and nevertheless snug and soft thanks to EIITex!

The hanging chair Relax is the optimum spot to hang in. The airy, only 1.8 kg heavy piece of furniture can be hung up and taken down in next to no time. That way, you can fully relax while you float above it all...

## **Product data:**

| $\ominus$        |           | kg           | ∩<br>kg    |
|------------------|-----------|--------------|------------|
| ca. 130 x 100 cm | ca. 85 cm | max. I 20 kg | ca. 1,8 kg |

|                               |                                                                     |                                                        |              |                | ]                        |  |
|-------------------------------|---------------------------------------------------------------------|--------------------------------------------------------|--------------|----------------|--------------------------|--|
| - Material:                   | EllTex - Extra Long Lasting TEXtile (weatherproof and UV-resistant) |                                                        |              |                |                          |  |
|                               | 55% cotton (recycled), 45 % polyester                               |                                                        |              |                |                          |  |
| - Packaging:                  | Transparent PE bag with product flyer inside                        |                                                        |              |                |                          |  |
| - Recom. hanging height:      | at least 195 cm                                                     |                                                        |              |                |                          |  |
| - Can be combined with:       | Frames:                                                             | Atlas, Luna, Pa                                        | lmera        |                |                          |  |
|                               | Accessories:                                                        | Power Hook,                                            | Smartrope, M | licrorope, Jui | mbo, Swivel, Sono, Liana |  |
| - Customs tariff number:      | 63069000190                                                         |                                                        |              |                |                          |  |
| - Country of origin:          | China                                                               |                                                        |              |                |                          |  |
| - Individual pack dimensions: | approx. 850 x 100 x 100 mm                                          |                                                        |              |                |                          |  |
| - Master box:                 | approx. 870 x 23                                                    | approx. 870 x 230 x 350 mm / 19 kg / contains 10 units |              |                |                          |  |
|                               |                                                                     |                                                        |              |                |                          |  |